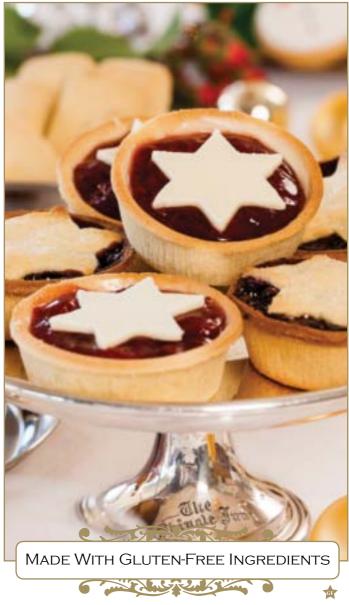

At Christmas, we believe no-one should miss out. This is why Shingle Inn offers an extensive range of delicious and decadent treats that are baked using gluten-free ingredients, so you can still enjoy the tastes you love this Christmas.

Our bakery team have put a lot of time and love into perfecting our recipes to ensure that they taste so good you wouldn't guess they were made with 100% gluten-free ingredients.

We'd love to hear what you think – jump onto our Facebook page and share your thoughts! www.facebook.com/shingleinn