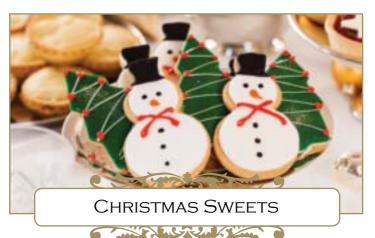

\* Available in Queensland stores only \*specialty order only \*kj calculation per serve

| Snowmen Biscuits hand-decorated         | 584kj*  | (4)  | \$1490  |
|-----------------------------------------|---------|------|---------|
| Christmas Tree Biscuits* hand-decorated | 574kj*  | (4)  | \$1490  |
| Fruit Mince Pies                        | 847kj#  | (4)  | \$1490  |
| Shortbread                              | 377kj*  | (12) | \$1890  |
| Rocky Road                              | 1270kj* |      | \$ 990  |
| Panforte Panforte                       | 2080kj* |      | \$ 695  |
| Fruit Mince Tarts                       | 1250kj* | (4)  | \$2000  |
| Strawberry & White Chocolate Tarts      | 918kj*  | (4)  | \$1990  |
| Chocolate & Raspberry Tarts 🏚           | 1600kj* | (4)  | \$1990  |
| Choc Cherry Shortbread                  | 471kj*  | (6)  | \$1000  |
| Macarons                                | 348kj*  | (6)  | \$1590  |
| Gingerbread Man                         | 701kj*  |      | \$ 370  |
| Festive Cream Gateau serves 8           | 1220kj* |      | \$ 2500 |