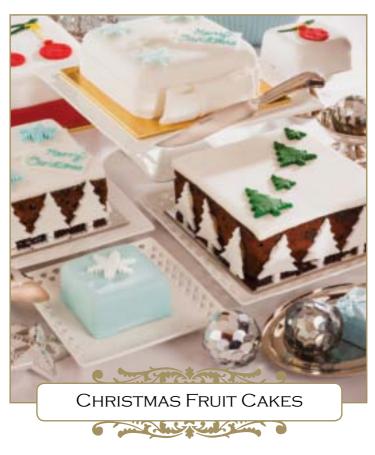

Merry Christmas

There's something so special about a Shingle Inn Christmas fruit cake. Since as early as 1937, Shingle Inn has baked Christmas fruit cakes and puddings to our traditional recipe, so we understand what makes the perfect cake. Our cakes are a labour of love, with fruit soaked in brandy for three months, mixed with the highest quality raw ingredients and blended together with the greatest of care before being baked and matured to ensure they are perfect when served to your family.

Available in a range of sizes, these beautiful creations also make the perfect table centrepiece or festive gift for this truly special occasion.

| Mini Iced-All-Over serves 4                   | 1377kj*                      | \$25 90     |
|-----------------------------------------------|------------------------------|-------------|
| Regular Iced-On-Top serves 14                 | 1323kj*                      | \$42 90     |
| Regular Iced-All-Over serves 14               | 1377kj#                      | \$6990      |
| Medium Uniced serves 20                       | 1278kj*                      | \$5990      |
| Medium Iced-On-Top serves 20                  | 1323kj*                      | \$6990      |
| Large Iced-All-Over*+ serves 30               | 1377kj#                      | $$145^{00}$ |
| Fruit Cake gluten free ingredients, serves 14 | <b>☆</b> 1860kj <sup>#</sup> | \$44 50     |