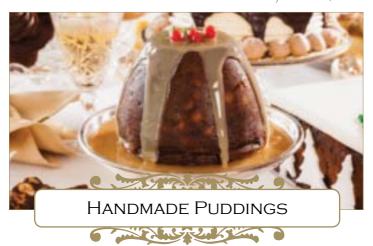

Merry Christmas

There's something so special about a Shingle Inn Christmas fruit cake. Since as early as 1937, Shingle Inn has baked Christmas fruit cakes and puddings to our traditional recipe, so we understand what makes the perfect cake. Our cakes are a labour of love, with fruit soaked in brandy for three months, mixed with the highest quality raw ingredients and blended together with the greatest of care before being baked and matured to ensure they are perfect when served to your family.

Available in a range of sizes, these beautiful creations also make the perfect table centrepiece or festive gift for this truly special occasion.

| Mini Iced-All-Over serves 4                   | 1377kj*                      | \$25 90     |
|-----------------------------------------------|------------------------------|-------------|
| Regular Iced-On-Top serves 14                 | 1323kj*                      | \$42 90     |
| Regular Iced-All-Over serves 14               | 1377kj#                      | \$6990      |
| Medium Uniced serves 20                       | 1278kj*                      | \$5990      |
| Medium Iced-On-Top serves 20                  | 1323kj*                      | \$6990      |
| Large Iced-All-Over*+ serves 30               | 1377kj#                      | $$145^{00}$ |
| Fruit Cake gluten free ingredients, serves 14 | <b>☆</b> 1860kj <sup>#</sup> | \$44 50     |

| Small serves 4-6                      | 1170kj# | \$1690  |
|---------------------------------------|---------|---------|
| Medium serves 6-10                    | 1470kj# | \$2990  |
| Gluten Free Ingredients serves 6-10 🏚 | 794kj#  | \$2990  |
| Brandy Custard Sauce (150ml)          | 600kj#  | \$ 9 90 |