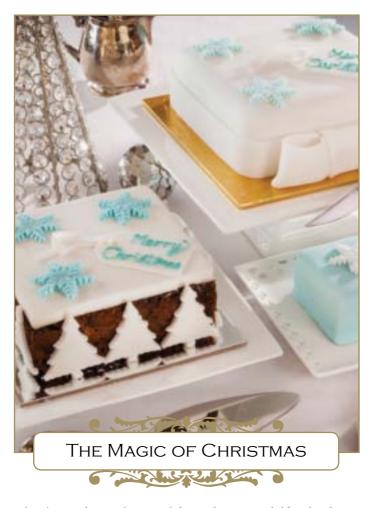

Merry Christmas

There's something so special about a Shingle Inn Christmas fruit cake. Since as early as 1937, Shingle Inn has baked Christmas fruit cakes and puddings to our traditional recipe, so we understand what makes the perfect cake. Our cakes are a labour of love, with fruit soaked in brandy for three months, mixed with the highest quality raw ingredients and blended together with the greatest of care before being baked and matured to ensure they are perfect when served to your family.

Available in a range of sizes, these beautiful creations also make the perfect table centrepiece or festive gift for this truly special occasion.

| Mini Iced-All-Over serves 4                   | 1377kj*                      | \$25 90     |
|-----------------------------------------------|------------------------------|-------------|
| Regular Iced-On-Top serves 14                 | 1323kj*                      | \$42 90     |
| Regular Iced-All-Over serves 14               | 1377kj#                      | \$6990      |
| Medium Uniced serves 20                       | 1278kj*                      | \$5990      |
| Medium Iced-On-Top serves 20                  | 1323kj*                      | \$6990      |
| Large Iced-All-Over*+ serves 30               | 1377kj#                      | $$145^{00}$ |
| Fruit Cake gluten free ingredients, serves 14 | <b>☆</b> 1860kj <sup>#</sup> | \$44 50     |