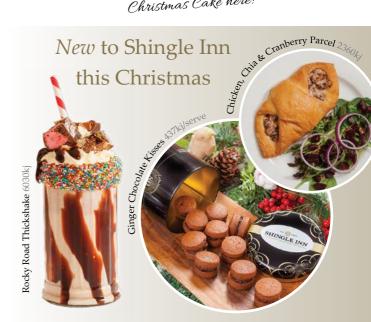

This year to celebrate our 80th anniversary we've developed a new product – Ginger Chocolate Kisses – which come in a Shingle Inn commemorative tin (pg 7), a beautiful gift idea. Many of our products make great gifts for teachers, neighbours, friends and family so this year we've thrown them amongst some other gift suggestions to kick-start your Christmas shopping (pg 10).

## PERFECT PRESENTS FOR

with uddine

Do you struggle with what to get your child's teachers?

They won't be able to resist! -

Whether it's school, ballet, karate or just your friendly neighbour, Christmas is the ultimate gift-giving occasion and Shingle Inn has the answer for all the little gifts you need to get. Select from our gift pack of mouthwatering, buttery Shortbread, a fun pack of Snowmen, our macadamia-nut-filled Rocky Road or this year's exclusive 80th anniversary commemorative tin filled with Ginger Chocolate Kisses. Start your planning on page 15.