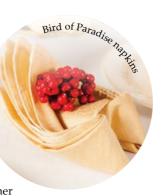

### How to fold the Bird of Paradise

Place the napkin reverse side up. Fold it in half horizontally, then in half again vertically to form a square with the open ends at the top and righthand side.

3. Making sure all the single layers are on top (there should be four), fold the left-hand point of the triangle downwards

so that the left-hand edge lies vertically along the centre line.

. We've included a sprig of rosemary and a cinnamon stick with our napkin here.

2 Rotate the napkin so it forms a diamond shape with the open corners facing you, then fold in half horizontally from bottom to top to form a triangle with all the single layers on top and the open ends facing away from you.