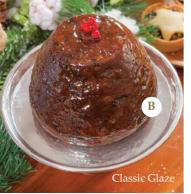

Are you a fan of Christmas pud? If you're a traditionalist, you'll love a classic glaze using your favourite jam or Shingle Inn's muchsort-after Brandy Custard Sauce that can be perfectly warmed to compliment your pudding, maybe with a scoop of ice cream too!

Brandy Custard

Shingle Inn's new Golden Syrup pudding that is heated with its own deliciously sweet and sticky golden syrup sauce. Try it with clotted cream!

For a new twist on an old favourite - try

Watch how to glaze a traditional – pudding!