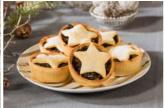

## D. Pies & Tarts

Don't forget Santa's treats! Our traditional Fruit Mince Pies, Gluten Free Fruit Mince Tarts & Salted Caramel Reindeer Tarts are definitely on the nice list this year! Don't forget to pick your favourites to share during festive celebrations.