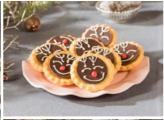

## C. Biscuit Range

Our range of fun, festive biscuits are perfect for stuffing stockings! Select from our traditional vanilla biscuit base in cute Snowmen or vibrant Christmas Tree designs or enjoy our traditional Gingerbread Man biscuit.