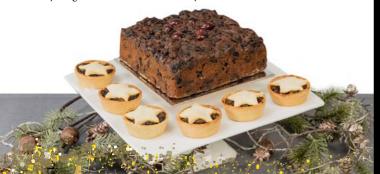

## D. Pies & Tarts

Don't forget Santa's treats! Our traditional Fruit Mince Pies, Gluten Free Fruit Mince Tarts & Salted Caramel Reindeer Tarts are definitely on the nice list this year! Don't forget to pick your favourites to share during festive celebrations.

What would Christmas be without a traditional Shingle Inn Fruit Cake? Our traditional mini fruit cakes come packaged in exquisite golden Santa sleighs and are available in iced on top and iced all over varieties. They make the perfect gift for neighbours and friends to enjoy this Christmas.