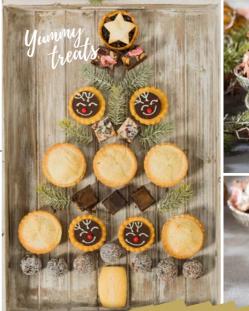

## BITE SIZE DELIGHTS

Christmas is all about delicious little nibbles, and this year we're introducing our bite size range as the perfect treat to keep you going this festive season. Not only are our range of Bite Size Delights perfect with your favourite Shingle Inn coffee or tea, but they're also available in beautifully designed (& present ready!) 6 packs.

Select any 6 items from our exclusive Bite Size Delights range and we'll pop them in a box ready for gifting. Simply ask our team for assistance and you'll have the perfect Christmas gift in no time.

Our Bite Size Delights range includes: **Dreamy White Christmas, Traditional Truffle, Gooey Salted Caramel Brownie & Decadent Rocky Road.** 

## C. Biscuit Range

Our range of fun, festive biscuits are perfect for stuffing stockings! Select from our traditional vanilla biscuit base in cute Snowmen or vibrant Christmas Tree designs or enjoy our traditional Gingerbread Man biscuit.

## D. Pies & Tarts

Don't forget Santa's treats! Our traditional Fruit Mince Pies, Gluten Free Fruit Mince Tarts & Salted Caramel Reindeer Tarts are definitely on the nice list this year! Don't forget to pick your favourites to share during festive celebrations.