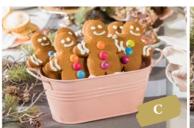

## C. Biscuit Range

Our range of fun, festive biscuits are perfect for stuffing stockings! Select from our traditional vanilla biscuit base in cute Snowmen or vibrant Christmas Tree designs or enjoy our traditional Gingerbread Man biscuit.