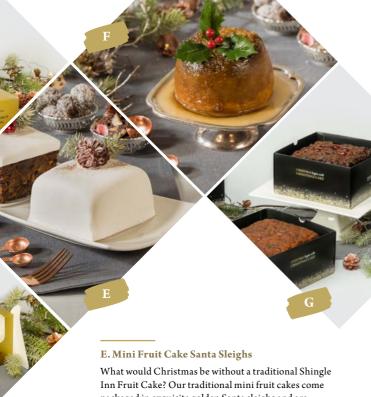

What would Christmas be without a traditional Shingle Inn Fruit Cake? Our traditional mini fruit cakes come packaged in exquisite golden Santa sleighs and are available in iced on top and iced all over varieties. They make the perfect gift for neighbours and friends to enjoy this Christmas.

## F. Pudding Range

Our decadent Golden Syrup & Traditional Pudding range adds the final burst of flavour to your table this festive season. Add a dash of our rich Brandy Custard Sauce to elevate your pudding and create a show stopping classic dessert.

## G. Fruit Cakes

We have a range of traditional Fruit Cakes to suit any celebration you have planned. With options for iced on top, iced all over, uniced and Gluten Free Ingredients in addition to an assortment of Fruit cake sizes, we encourage you to speak with your favourite Shingle Inn team and discover your perfect Christmas cake.