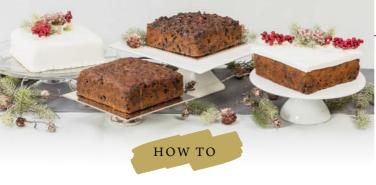

## \_\_ CUT YOUR — CHRISTMAS CAKE

Shingle Inn's Christmas cake is dense, filled with the highest quality raw ingredients, soaked for three months in brandy and made using our traditional recipe. To make sure you get the perfect slice, instead of crumbs, it's important to use a hot, serrated knife and cut using a sawing action. Discover our full Fruit Cake range in-store or online.

Watch our video at shingleinn.com to see how it's done!