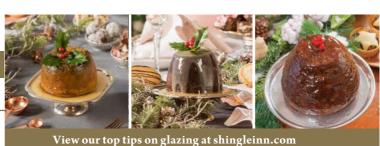

## 3 ways

If you're a traditional Christmas Pudding fan, you'll love a classic glaze using your favourite jam on our Christmas Pudding... or maybe Christmas doesn't truly begin until the smell of warm Brandy Custard Sauce is wafting through the house.

Last year we introduced a new twist on an old favourite – our Golden Syrup pudding that has been carefully created with its own deliciously sweet and sticky golden syrup sauce. Try it with clotted cream or a scoop of vanilla ice cream.