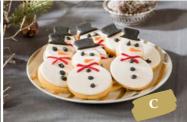

## C. Biscuit Range

Our range of fun, festive biscuits are perfect for stuffing stockings! Select from our traditional vanilla biscuit base in cute Snowmen or vibrant Christmas Tree designs or enjoy our traditional Gingerbread Man biscuit.