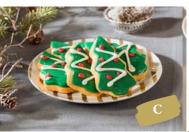

## C. Biscuit Range

Our range of fun, festive biscuits are perfect for stuffing stockings! Select from our traditional vanilla biscuit base in cute Snowmen or vibrant Christmas Tree designs or enjoy our traditional Gingerbread Man biscuit.