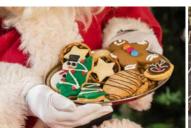

## C. Biscuit Range

Our range of fun, festive biscuits are perfect for stuffing stockings! Select from our traditional vanilla biscuit base in cute Snowmen or vibrant Christmas Tree designs or enjoy our traditional Gingerbread Man biscuit.