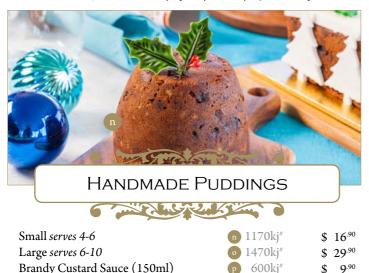

With decades of experience *in producing superior quality* Christmas treats, Shingle Inn can help you create your unique Christmas table. Traditional puddings dripping with Brandy Custard Sauce or an amazing Christmas cake make a distinctive centrepiece, while our extensive range of traditional and modern treats from Fruit Mince Pies to Salted Caramel Reindeer Tarts, will ensure every one of your loved ones tastes *Christmas in every bite.* 