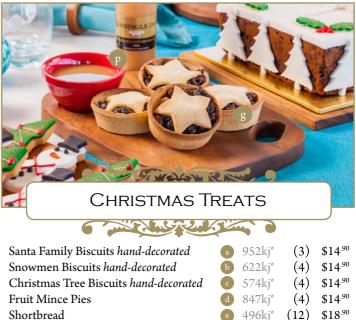

(4)

(4)

(5)

f 1270kj<sup>#</sup>

g 1250kj<sup>#</sup>

🚹 1750kj<sup>#</sup>

918kj#

745kj#

Rocky Road

Fruit Mince Tarts

Choc Cranberry Cookies

Strawberry & White Chocolate Tarts

Chocolate & Raspberry Tarts 🙀

| Brownie Tree 🙀                | k 1490kj <sup>#</sup> | (4) | \$19 <sup>.90</sup> |
|-------------------------------|-----------------------|-----|---------------------|
| Salted Caramel Reindeer Tart  | 1 599kj <sup>#</sup>  | (4) | \$12.90             |
| Festive Cream Gateau serves 8 | m 1450kj <sup>#</sup> |     | \$25.00             |
| BDC                           |                       |     |                     |
| Corporate                     | GIFTS                 |     |                     |
| and the seal                  |                       |     |                     |