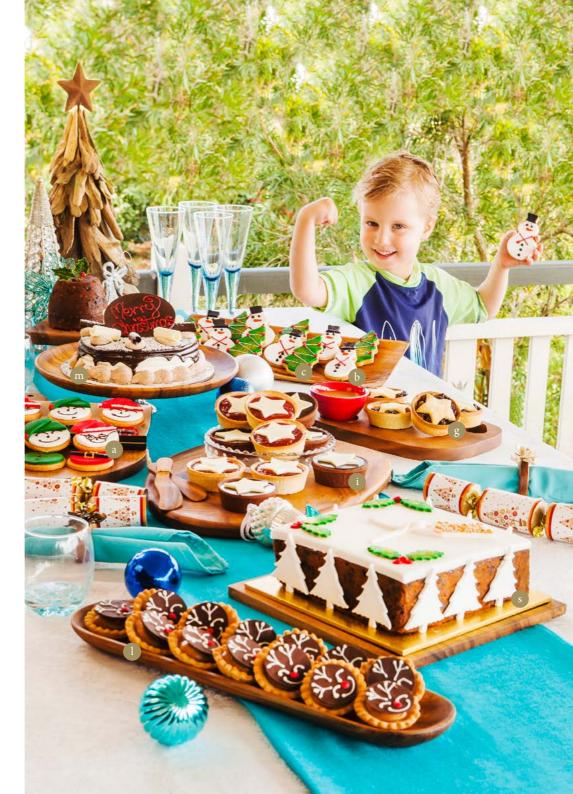

With decades of experience *in producing superior quality* Christmas treats, Shingle Inn can help you create your unique Christmas table. Traditional puddings dripping with Brandy Custard Sauce or an amazing Christmas cake make a distinctive centrepiece, while our extensive range of traditional and modern treats from Fruit Mince Pies to Salted Caramel Reindeer Tarts, will ensure every one of your loved ones tastes *Christmas in every bite.* 

Rocky Road

Fruit Mince Tarts

Choc Cranberry Cookies

Strawberry & White Chocolate Tarts

Chocolate & Raspberry Tarts 🙀

| Brownie Tree 🙀                | k 1490kj <sup>#</sup> | (4) | \$19 <sup>.90</sup> |
|-------------------------------|-----------------------|-----|---------------------|
| Salted Caramel Reindeer Tart  | 1 599kj <sup>#</sup>  | (4) | \$12.90             |
| Festive Cream Gateau serves 8 | m 1450kj <sup>#</sup> |     | \$25.00             |
| BDC                           |                       |     |                     |
| Corporate                     | GIFTS                 |     |                     |
| and the seal                  |                       |     |                     |