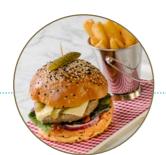

### Artisan Burgers served on a soft brioche-style bun

Saint Burger with Cheese prime Angus beef pattie + tomato relish + Swiss cheese + dill pickle + salad greens + red onion

4300kj

Saint & Swine prime Angus beef pattie + tomato relish + Swiss Cheese + dill pickle + salad greens + red onion + bacon

**Spicy Saint** prime Angus beef pattie + tomato relish + Swiss Cheese + dill pickle + salad greens + red onion + smokey chilli mayo

The Sailor 2 fillets of crispy flathead + chips + tartare sauce + lettuce + tomato relish