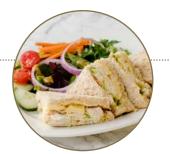

### Gourmet Sandwiches

Chicken, Avocado & Camembert with chilli mango mayo on your choice of bread Popular choice: add bacon (2 rashers) 4000ki Upgrade to Turkish bread

turkey, bacon, fried egg, lettuce, tomato and mayonnaise on your choice of toasted bread Turkey & Cranberry with tomato, avocado and lettuce on your choice of bread Popular choice: add Camembert Smoked Salmon & **Cream Cheese** with red onion and capers on your choice of bread B.L.T. bacon, lettuce and tomato on your choice of toasted bread