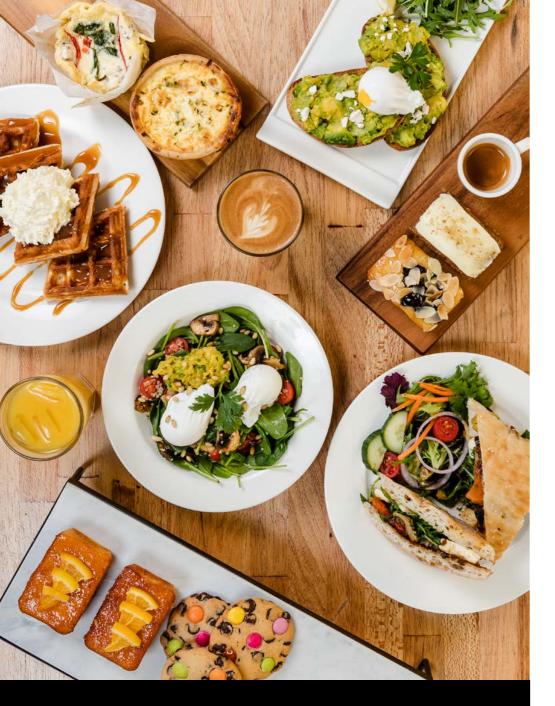

### All Vay Breakfast

bacon, eggs, blistered cherry tomatoes, mushrooms, chipolatas, hash browns (2) and sourdough toast Popular choice: add side of smashed avocado 5581kj

Goodness Bowl V 🌢 🕖 2120k poached eggs, with cherry tomatoes, mushrooms, spinach, quinoa, smashed avocado and sprinkled with pinenuts with sourdough 2531k (1 slice) with gluten free toast (2 slices) 3050k 1417k Eggs & Toast your choice of two poached, scrambled or fried eggs with sourdough toast with bacon (2 rashers) 3050k Bacon & Egg Breakfast Wrap 2660k a filling toasted breakfast wrap of bacon, fried egg, tasty cheese and tomato relish with hash browns **Eggs Benedict** two poached eggs served with fresh spinach and hollandaise sauce atop lightly toasted Turkish bread with ham with bacon (2 rashers) 4200k with smoked salmon 2960k 2600k Eggs Florentine V two poached eggs served with fresh & cooked spinach and hollandaise sauce atop lightly toasted Turkish bread with garlic mushrooms Smashed Avocado 2460k ripe avocado on toasted sourdough, topped with feta, fresh rocket and a poached egg with smoked salmon 2844ki

| ij             | Pancakes<br>three light & fluffy pancakes<br>served with a scoop of vanilla<br>ice cream and maple syrup<br>with mixed berries &                                                 | 3220kj           |
|----------------|----------------------------------------------------------------------------------------------------------------------------------------------------------------------------------|------------------|
| ij             | caramelised banana                                                                                                                                                               | 4040kj           |
| ij<br>ij       | Canadian Pancakes<br>three light & fluffy pancakes<br>served with two rashers of<br>bacon and maple syrup                                                                        | 4340kj           |
| j              | Freshly Baked Waffles Shingle Inn's famous waffles freshly baked to order on-site and served with ice cream or cream and hand-made                                               |                  |
| j              | butterscotch caramel or chocolate sau with caramelised                                                                                                                           | ce               |
| ij             | banana<br>with mixed<br>herries                                                                                                                                                  | 3892kj<br>3245kj |
| sj<br>sj<br>sj | classic Omelette spinach, mushrooms, red onion, cherry tomatoes and grated cheese in a light fluffy omelette served atop rocket, sprinkled with parmesan, with toasted sourdough | 2180kj           |
| ,              | <b>Toast</b> two slices with butter and spreads                                                                                                                                  | 1243kj           |
| ij             | Cinnamon Toast<br>two slices, buttered                                                                                                                                           | 1150kj           |
| ij             | Fruit Toast<br>two slices, buttered                                                                                                                                              | 1420kj           |

Quinoa, Baby Beetroot & Feta Salad V > 0 with fresh rocket, roasted carrot, pine nuts and a house-made honey mustard dressing

Haloumi & Mediterranean Vege Salad 🎺 🌢 🕖 2210ki with char-grilled eggplant, sweet potato, artichoke, mushrooms, semi-dried tomatoes and olives mixed with spinach, rocket, quinoa, mint, cherry tomatoes, pine nuts and drizzled with lemon

## Bakery Specialties

toasted cheese sandwich

Sour Cherry Mini Loaf @ made with gluten free ingredients, the combination of sour cherry & almond creates a dense & delicious cake that's not too sweet

Scones, Jam & Cream 2360kj two hand-made scones served with luscious strawberry jam and whipped cream

Citrus Tart tart lemon filling within a light pastry casing

New York Baked Cheesecake 1690ki traditional baked cheesecake Carrot Cake Mini Loaf 2140ki with light cream cheese topping

**Chocolate Fudge** 2210ki Brownie ( Charlotte Royale swirls of vanilla sponge with a Swiss Roll decoration and strawberry mousse filling Banana Bread Shingle Inn's signature banana bread with toasted walnuts, toasted and served with butter Add cream