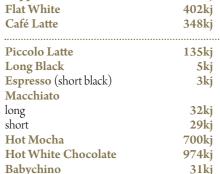

# Coppee & Tea

Cappuccino

Premium T2 Leaf Tea English Breakfast, Earl Grey, Green Sencha,

Peppermint, Chamomile or Chai Chai Latte 602ki 606kj **Tumeric Latte Dirty Chai** 525kj Matcha Green Tea Latte 31kj

#### Extras marshmallows

mug size European coffee bowl vanilla, hazelnut or caramel syrup

177kj

326kj

decaffeinated soy, Zymil, almond or coconut milk

351kj

The average adult daily energy intake is 8700kj PLEASE ORDER AT THE COUNTER