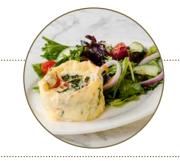

### All Vay Vining

Sage, Spinach & Feta Frittata VO 2170ki served with a delicious salad of mesclun lettuce, red onion, cherry tomato, cucumber and carrot with a house-made honey mustard dressing

Avocado & Chicken Crepe Stack 3100kj served with a delicious salad of mesclun lettuce, red onion, cherry tomato, cucumber and carrot with a house-made honey mustard dressing **Traditional Fish & Chips** lightly battered flathead fillets served traditionally wrapped in paper, with tartare sauce and beer-battered chips