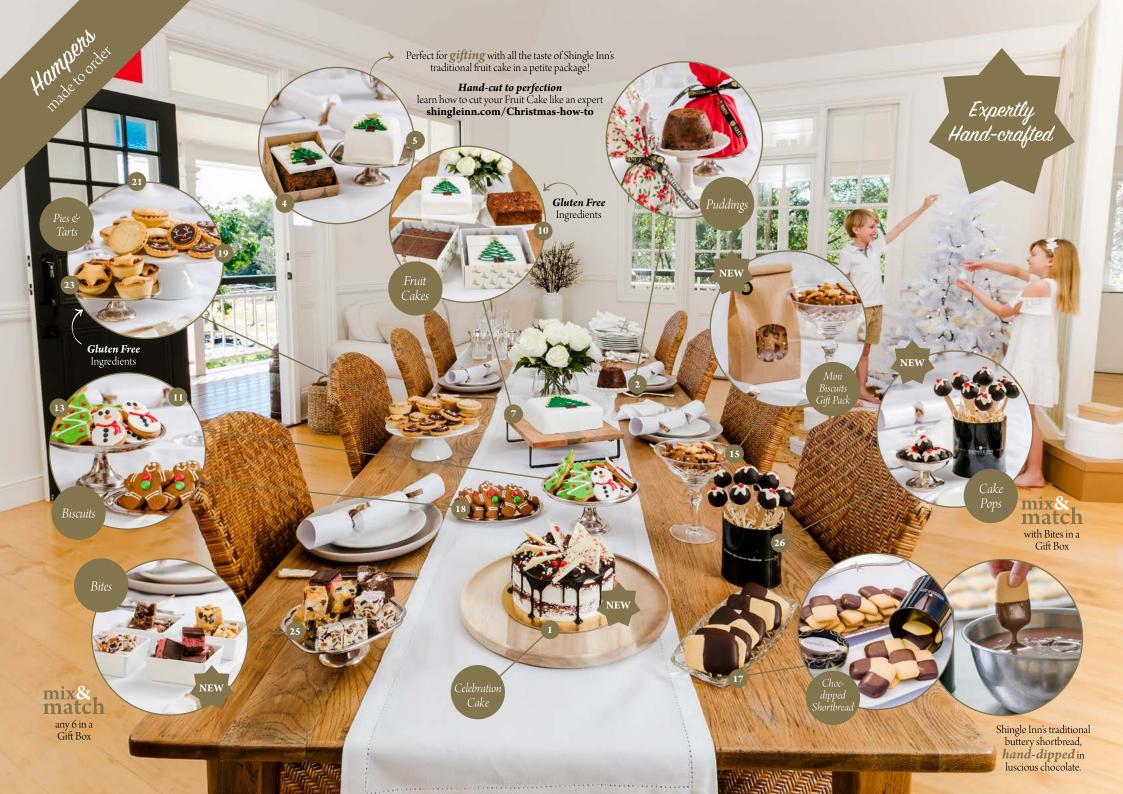

| NAME           |      |  |
|----------------|------|--|
| CONTACT NUMBER | DATE |  |
|                |      |  |

| COI   | NTACT NUMBER                                            | DATE |         |  |
|-------|---------------------------------------------------------|------|---------|--|
| EMAIL |                                                         |      |         |  |
| PRC   | DUCT                                                    | QTY  | PRICI   |  |
| 1     | Celebration Cake 11300kj                                |      | \$29.00 |  |
| 2     | Traditional Christmas Pudding - Small (380g) 4614kj     |      | \$16.90 |  |
| 3     | Traditional Christmas Pudding - Large (890g) 10400kj    |      | \$29.90 |  |
| 4     | Fruit Cake, Iced On Top, Mini 490g 7280kj               |      | \$19.95 |  |
| 5     | Fruit Cake, Iced All Over, Mini 550g 8280kj             |      | \$26.90 |  |
| 6     | Fruit Cake, Iced On Top, Regular 1.64kg 24780kj         |      | \$47.00 |  |
| 7     | Fruit Cake, Iced All Over, Regular 2.05kg 30380kj       |      | \$69.90 |  |
| 8     | Fruit Cake, Regular - Uniced 1.35kg 17920kj             |      | \$39.90 |  |
| 9     | Fruit Cake, Iced On Top Medium 2.45kg 36400kj           |      | \$69.90 |  |
| 10    | GFI - Fruit Cake, Regular 1.34kg 19880kj                |      | \$43.90 |  |
| 11    | Snowmen Biscuit - Individual 442kj                      |      | \$3.95  |  |
| 12    | Snowmen Biscuit - Giftboxed Pack (4) 1768kj             |      | \$14.95 |  |
| 13    | Christmas Tree Biscuit - Individual $464kj$             |      | \$3.95  |  |
| 14    | Christmas Tree Biscuit - Giftboxed Pack (4) 1856kj      |      | \$14.95 |  |
| 15    | Mini Biscuits Gift Pack (150g)                          |      | \$15.00 |  |
| 16    | Choc-dipped Shortbread - Individual 498kj               |      | \$3.50  |  |
| 17    | Choc-dipped Shortbread - Commemorative Tin (8) $4980kj$ |      | \$15.90 |  |
| 18    | Gingerbread Man 456kj                                   |      | \$3.20  |  |
| 19    | Reindeer Tart - Individual $611kj$                      |      | \$3.30  |  |
| 20    | Reindeer Tart - Giftboxed Pack (4) 2444kj               |      | \$12.90 |  |
| 21    | Fruit Mince Pie - Individial 1210kj                     |      | \$3.80  |  |
| 22    | Fruit Mince Pies - Giftboxed Pack (4) 2380kj            |      | \$14.95 |  |
| 23    | GFI - Fruit Mince Tart - Individual 978kj               |      | \$4.50  |  |
| 24    | GFI - Fruit Mince Tarts - Giftboxed Pack (4) 3912kj     |      | \$19.50 |  |
| 25    | Bite Size - Giftboxed Pack (6)                          |      | \$10.50 |  |
| 26    | Cake Pop Brownie - Giftboxed Pack (6) 456kj             |      | \$10.50 |  |
| 27    | Dog Training Treats - Gift Pack (150g)                  |      | \$12.50 |  |

Each item is expertly hand-crafted in the Shingle Inn Bakery and available in-store while stock lasts.

Find your nearest store at shingleinn.com/locations