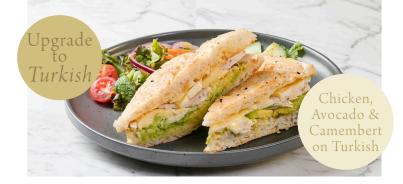

### GOURMET SANDWICHES

Served with your choice of bread (white, wholemeal or multigrain) and a garnish salad

| Chicken, Avocado & Camembert with chilli mango mayo on your choice of bread                                          |      | 16 50              |  |  |
|----------------------------------------------------------------------------------------------------------------------|------|--------------------|--|--|
| Popular choice: add bacon (1 rasher)                                                                                 | add  | $2^{50}$           |  |  |
| New York Club<br>turkey, bacon, fried egg, lettuce, tomato and<br>mayonnaise on your choice of toasted bread         |      | 17 50              |  |  |
| Popular choice: add avocado                                                                                          | add  | 3 00               |  |  |
| Turkey & Cranberry <b>→</b>                                                                                          |      | 15 <sup>90</sup>   |  |  |
| with tomato, avocado and lettuce on your choice o                                                                    |      |                    |  |  |
| Popular choice: add Camembert                                                                                        | add  | $2^{50}$           |  |  |
| Smoked Salmon & Cream Cheese with red onion and capers on your choice of bread                                       |      | 16 20              |  |  |
| <b>B.L.T.</b> bacon, lettuce and tomato on your choice of toasted bread                                              |      | 15 90              |  |  |
| Popular choice: add avocado                                                                                          | add  | 3 00               |  |  |
| Classic Salad Sandwich   with lettuce, carrot, red onion, tomato, beetroot & cucumber on your choice of bread  15 50 |      |                    |  |  |
| gourmet breads (fresh or toasted) add<br>Turkish bread or as a wrap<br>gluten free bread (toasted) or bun ® add      | side | st your<br>e salad |  |  |