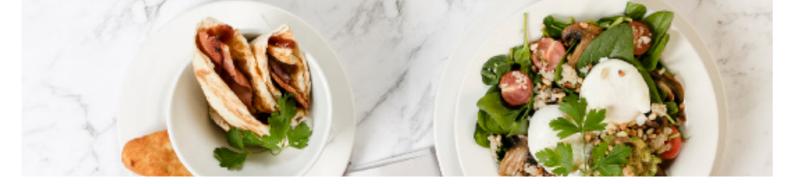

#### ALL DAY BREAKFAST

| Big Breakfast<br>bacon, eggs, blistered cherry tomatoes, mushrooms, chash browns (2) and Turkish toast                     | hipolatas, | 26 50            |
|----------------------------------------------------------------------------------------------------------------------------|------------|------------------|
| Popular choice: add side of avocado                                                                                        | add        | 4 50             |
| Goodness Bowl ♥ ▶ ® poached eggs, with cherry tomatoes, mushrooms, spin quinoa, smashed avocado and sprinkled with pinenut | nach,<br>s | 18 90            |
| with Turkish bread (1 slice)                                                                                               | add        | 3 00             |
| with gluten free toast (2 slices)                                                                                          | add        | 3 80             |
| Eggs & Toast your choice of two poached, scrambled or fried eggs s on Turkish toast                                        | served     | 14 50            |
| with bacon (2 rashers)                                                                                                     | add        | 5 00             |
| Bacon & Egg Breakfast Wrap<br>a toasted breakfast wrap of bacon, fried egg, tasty chee                                     | ese        | 12 90            |
| and tomato relish with hash browns                                                                                         | add        | 4 20             |
| as a burger (on brioche-style bun)                                                                                         | add        | $2^{20}$         |
| Eggs Benedict ♥                                                                                                            |            | 18 <sup>90</sup> |
| two poached eggs with spinach and hollandaise on<br>toasted Turkish toast                                                  |            |                  |
| with ham                                                                                                                   |            | $19^{50}$        |
| with bacon (2 rashers)                                                                                                     |            | $21^{50}$        |
| with smoked salmon                                                                                                         |            | $24^{50}$        |

## SALADS + BOWLS

SIDES

tomato relish

baked beans

mushrooms

garlic mushrooms

| Shingle Inn Caesar Salad <b>♦</b> with avocado <b>♦</b> with chicken with smoked salmon                                                                         | add<br>add<br>add | $   \begin{array}{c}     17^{50} \\     4^{50} \\     5^{00} \\     5^{00}   \end{array} $ |
|-----------------------------------------------------------------------------------------------------------------------------------------------------------------|-------------------|--------------------------------------------------------------------------------------------|
| Nourishing Bowl ♥ ● ® ★ with tomato, haloumi, red onion, chicken, brown r. rocket sprinkled with parsley, mint & toasted pine a drizzled with balsamic dressing |                   | 18 90                                                                                      |
| vegan option ♥ with smoked salmon                                                                                                                               | add               | 5 º0                                                                                       |
| Goodness Bowl ♥ ● ® poached eggs, with cherry tomatoes, mushrooms, semashed avocado and sprinkled with pinenuts                                                 | spinach, quir     | 18 <sup>90</sup> noa,                                                                      |