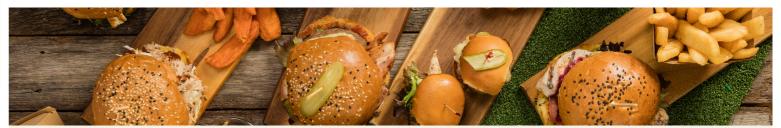

#### BURGERS with CHIPS

bowl of wedges served with sour cream

For a two slice melt

| 1850                            | Fish Burger & Chips 2 fillets of crispy flathead, tartare sauce, lettuce, cucumber, carrot & red onion            | 19%                                                                                                                                                                                                                                                                                                                             |
|---------------------------------|-------------------------------------------------------------------------------------------------------------------|---------------------------------------------------------------------------------------------------------------------------------------------------------------------------------------------------------------------------------------------------------------------------------------------------------------------------------|
| 2050                            | Grilled Chicken Burger & Chips<br>grilled chicken breast, avocado, tomato, lettuce, red onion,<br>beetroot & mayo | 20 50                                                                                                                                                                                                                                                                                                                           |
| 2 <sup>50</sup> 1 <sup>40</sup> | Veggie Burger & Chips    garlic mushrooms, haloumi, rocket & tomato relish                                        | 19 <sup>50</sup>                                                                                                                                                                                                                                                                                                                |
|                                 |                                                                                                                   |                                                                                                                                                                                                                                                                                                                                 |
| 9 90                            | side of beer-battered chips with cajun & rosemary salt                                                            | 4 50                                                                                                                                                                                                                                                                                                                            |
| 11 90                           | side of sweet potato chips   side of wedges                                                                       | 6 00 per side                                                                                                                                                                                                                                                                                                                   |
|                                 | 20 <sup>50</sup> 2 <sup>50</sup> 1 <sup>40</sup> 9 <sup>90</sup>                                                  | 2 fillets of crispy flathead, tartare sauce, lettuce, cucumber, carrot & red onion  Grilled Chicken Burger & Chips grilled chicken breast, avocado, tomato, lettuce, red onion, beetroot & mayo  Veggie Burger & Chips 1 do  side of beer-battered chips with cajun & rosemary salt side of sweet potato chips   side of wedges |