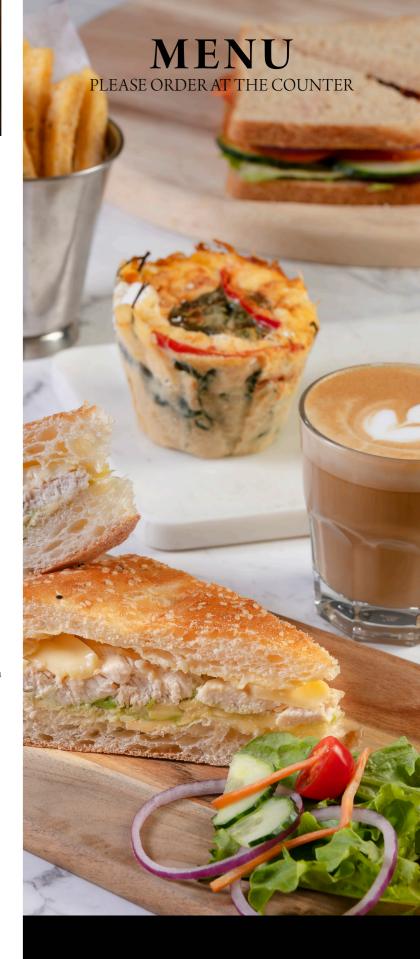

#### PLEASE ORDER AT THE COUNTER

### ALL DAY DINING

| Sage, Spinach & Feta Frittata ♥ ● ® served with a delicious salad of mesclun lettuce, red on cherry tomato, cucumber and carrot with a house-made has a support of the same o |        | 16 90     |
|-------------------------------------------------------------------------------------------------------------------------------------------------------------------------------------------------------------------------------------------------------------------------------------------------------------------------------------------------------------------------------------------------------------------------------------------------------------------------------------------------------------------------------------------------------------------------------------------------------------------------------------------------------------------------------------------------------------------------------------------------------------------------------------------------------------------------------------------------------------------------------------------------------------------------------------------------------------------------------------------------------------------------------------------------------------------------------------------------------------------------------------------------------------------------------------------------------------------------------------------------------------------------------------------------------------------------------------------------------------------------------------------------------------------------------------------------------------------------------------------------------------------------------------------------------------------------------------------------------------------------------------------------------------------------------------------------------------------------------------------------------------------------------------------------------------------------------------------------------------------------------------------------------------------------------------------------------------------------------------------------------------------------------------------------------------------------------------------------------------------------------|--------|-----------|
| honey mustard dressing                                                                                                                                                                                                                                                                                                                                                                                                                                                                                                                                                                                                                                                                                                                                                                                                                                                                                                                                                                                                                                                                                                                                                                                                                                                                                                                                                                                                                                                                                                                                                                                                                                                                                                                                                                                                                                                                                                                                                                                                                                                                                                        |        |           |
| Chicken & Mushroom Lasagne<br>served with a delicious salad of mesclun lettuce, red<br>cherry tomato, cucumber and carrot with a house-n<br>honey mustard dressing                                                                                                                                                                                                                                                                                                                                                                                                                                                                                                                                                                                                                                                                                                                                                                                                                                                                                                                                                                                                                                                                                                                                                                                                                                                                                                                                                                                                                                                                                                                                                                                                                                                                                                                                                                                                                                                                                                                                                            |        | 19 50     |
| Traditional Fish & Chips<br>lightly battered flathead fillets, with tartare sauce and<br>beer-battered chips                                                                                                                                                                                                                                                                                                                                                                                                                                                                                                                                                                                                                                                                                                                                                                                                                                                                                                                                                                                                                                                                                                                                                                                                                                                                                                                                                                                                                                                                                                                                                                                                                                                                                                                                                                                                                                                                                                                                                                                                                  | I      | 20 50     |
| Bacon & Leek Quiche<br>served with a delicious salad of mesclun lettuce, red on<br>cherry tomato, cucumber and carrot with a house-made<br>honey mustard dressing                                                                                                                                                                                                                                                                                                                                                                                                                                                                                                                                                                                                                                                                                                                                                                                                                                                                                                                                                                                                                                                                                                                                                                                                                                                                                                                                                                                                                                                                                                                                                                                                                                                                                                                                                                                                                                                                                                                                                             |        | 16 90     |
| Pumpkin Soup<br>served with toasted Turkish bread                                                                                                                                                                                                                                                                                                                                                                                                                                                                                                                                                                                                                                                                                                                                                                                                                                                                                                                                                                                                                                                                                                                                                                                                                                                                                                                                                                                                                                                                                                                                                                                                                                                                                                                                                                                                                                                                                                                                                                                                                                                                             |        | 14 50     |
| Bruschetta 🗸                                                                                                                                                                                                                                                                                                                                                                                                                                                                                                                                                                                                                                                                                                                                                                                                                                                                                                                                                                                                                                                                                                                                                                                                                                                                                                                                                                                                                                                                                                                                                                                                                                                                                                                                                                                                                                                                                                                                                                                                                                                                                                                  |        | $13^{50}$ |
| lightly toasted Turkish bread topped with avocado, or tomatoes, feta and drizzled with balsamic dressing                                                                                                                                                                                                                                                                                                                                                                                                                                                                                                                                                                                                                                                                                                                                                                                                                                                                                                                                                                                                                                                                                                                                                                                                                                                                                                                                                                                                                                                                                                                                                                                                                                                                                                                                                                                                                                                                                                                                                                                                                      | cherry |           |
| Popular choice: add egg                                                                                                                                                                                                                                                                                                                                                                                                                                                                                                                                                                                                                                                                                                                                                                                                                                                                                                                                                                                                                                                                                                                                                                                                                                                                                                                                                                                                                                                                                                                                                                                                                                                                                                                                                                                                                                                                                                                                                                                                                                                                                                       | add    | $3^{70}$  |
| For a two slice bruschetta                                                                                                                                                                                                                                                                                                                                                                                                                                                                                                                                                                                                                                                                                                                                                                                                                                                                                                                                                                                                                                                                                                                                                                                                                                                                                                                                                                                                                                                                                                                                                                                                                                                                                                                                                                                                                                                                                                                                                                                                                                                                                                    | add    | $6^{00}$  |
| Royal Melt chicken, swiss cheese and avocado                                                                                                                                                                                                                                                                                                                                                                                                                                                                                                                                                                                                                                                                                                                                                                                                                                                                                                                                                                                                                                                                                                                                                                                                                                                                                                                                                                                                                                                                                                                                                                                                                                                                                                                                                                                                                                                                                                                                                                                                                                                                                  |        | 13 90     |
| add a side of beer-battered chips                                                                                                                                                                                                                                                                                                                                                                                                                                                                                                                                                                                                                                                                                                                                                                                                                                                                                                                                                                                                                                                                                                                                                                                                                                                                                                                                                                                                                                                                                                                                                                                                                                                                                                                                                                                                                                                                                                                                                                                                                                                                                             |        |           |
| OR a side salad                                                                                                                                                                                                                                                                                                                                                                                                                                                                                                                                                                                                                                                                                                                                                                                                                                                                                                                                                                                                                                                                                                                                                                                                                                                                                                                                                                                                                                                                                                                                                                                                                                                                                                                                                                                                                                                                                                                                                                                                                                                                                                               | add    | 4 50      |

### GOURMET SANDWICHES

Served with your choice of bread (white, wholemeal or multigrain) and a garnish salad

| Chicken, Avocado & Camembert with chilli mango mayo on your choice of bread                                          |      | 16 50              |  |  |
|----------------------------------------------------------------------------------------------------------------------|------|--------------------|--|--|
| Popular choice: add bacon (1 rasher)                                                                                 | add  | $2^{50}$           |  |  |
| New York Club<br>turkey, bacon, fried egg, lettuce, tomato and<br>mayonnaise on your choice of toasted bread         |      | 17 50              |  |  |
| Popular choice: add avocado                                                                                          | add  | 3 00               |  |  |
| Turkey & Cranberry <b>→</b>                                                                                          |      | 15 <sup>90</sup>   |  |  |
| with tomato, avocado and lettuce on your choice o                                                                    |      |                    |  |  |
| Popular choice: add Camembert                                                                                        | add  | $2^{50}$           |  |  |
| Smoked Salmon & Cream Cheese with red onion and capers on your choice of bread                                       |      | 16 20              |  |  |
| <b>B.L.T.</b> bacon, lettuce and tomato on your choice of toasted bread                                              |      | 15 90              |  |  |
| Popular choice: add avocado                                                                                          | add  | 3 00               |  |  |
| Classic Salad Sandwich   with lettuce, carrot, red onion, tomato, beetroot & cucumber on your choice of bread  15 50 |      |                    |  |  |
| gourmet breads (fresh or toasted) add<br>Turkish bread or as a wrap<br>gluten free bread (toasted) or bun ® add      | side | st your<br>e salad |  |  |